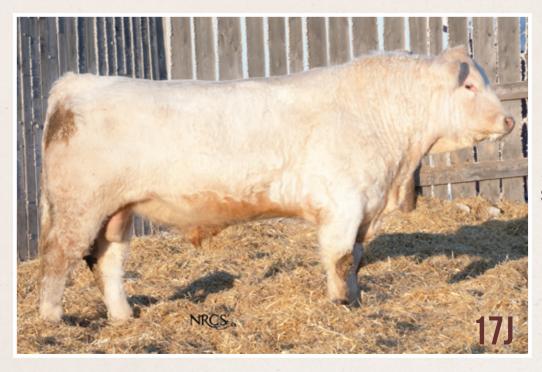

### OAKSTONE Chase 171

• PUREBRED • POLLED • OS 17J • PMC825805 • MAR. 07, 2021

SOS VESELKA PLD 124E SOS GIBRALTAR PLD 28G **BWP YOU BETCHA 1Y** 

**SPARROWS BIRMINGHAM 758T ANGLE H ALCOVE 808A ANGLE H PARROT 922P** 

| ER. | BW | ACT YW<br>02/02/2023 |
|-----|----|----------------------|
| ٦   | 98 | 1740                 |

SOS HOME GROWN 15C SOS BABY GIRL 21B **ELDER'S STINGER 115S** STAUFFERS CANILIA 12R **ABC LATORO 263G SPARROWS JOSIE 13P** LT WYOMING WIND 4020 PLD

**ANGLE H GWEN 136G** 

| CE  | BW  | WW | YW | MILK |
|-----|-----|----|----|------|
| 5.6 | 1.4 | 44 | 75 | 16   |

LOT 16