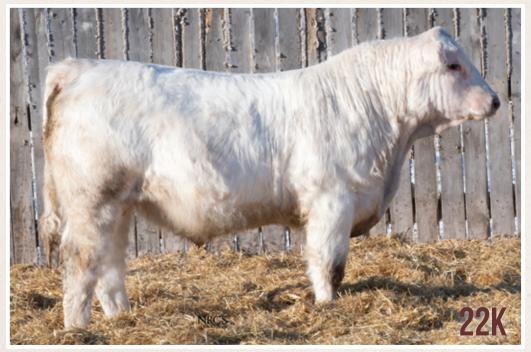

| CE  | BW  | WW | YW | MILK |
|-----|-----|----|----|------|
| 3.5 | 2.3 | 50 | 98 | 18   |

Polled

Ranks top 30% in weaned weight and top 25% in yearling weight.

 Homo Polled
 Kraken has that herd bull look about him. Free moving, long spine, depth of body, hairy and loads performance.

10T

### OAKSTONE Kraken 22K

PUREBRED
 POLLED
 OS 22K
 PMC845029
 JAN. 26, 2022

WINN MANS CHAVEZ 826Y SOS EASY MATH PLD 67H SOS PRINCESS KATE 33Y

HBC OUTLAW 322A TTSS MISS FANCY 97E LAE ASPEN 395A

器 BW ADJ WW ADJ YW 99 761 1466

MERIT 7329T
WINN MANS BREATHLESS 826U
SDC KING RANCH 70T
SOS JESSICA 1150S
HTA SENATOR 8130U
MXS FIRSTDATE 940W
LAE TEXTILE 734T
MNE NACK 63N

| CE  | BW  | ww | YW | MILK |
|-----|-----|----|----|------|
| 5.4 | 0.6 | 47 | 87 | 18   |