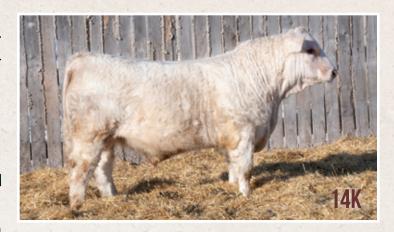

### OAKSTONE Kulak 14K

PUREBRED
 POLLED
 OS 14K
 PMC845009
 JAN. 18, 2022

LT LEDGER 0332 P HC GRAND SLAM 908G HC RAELYNN 799E

SOS GRIT 44D **OAKSTONE MISS SEQUEL 96H** TTSS MISS SEQUEL 59E

ADJ WW 91 639 1358

LT BLUEGRASS 4017 P LT BRENDA 6120 PLD HC ZONE POINT 203Z HC RAELYNN 19X **SPARROWS KINGSTON 139Y** SOS SPRINGSIDE'S SIRI 249Z **HBC OUTLAW 322A** LAE AURORA 3111A

11.3 -3.6 39 78

Polled

Kulak is a very stylish bull with a moderate frame that will calve like a dream.