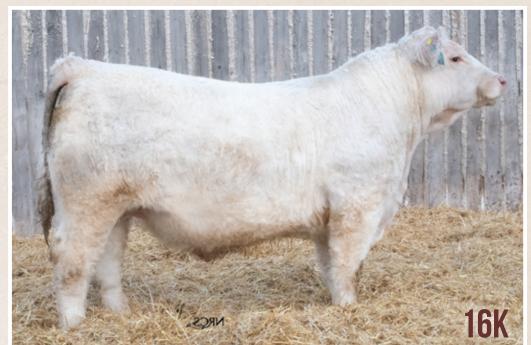

#### · Homo Polled

Earp was part of our pen of 3 and made it to the final drive in the Ranchers Choice single Bull at Canadian Bull Congress at Camrose. Small headed, wide top, depth of body and big square hip.

LOT 3

### OAKSTONE Earp 16K

PUREBRED
 POLLED
 OS 16K
 PMC845588
 JAN. 20, 2022

LT LEDGER 0332 P SOS APEX PLD 139F TMJF BERYLE 447B

SOS CHUCK WAGON 54C SOS JESSIE'S GIRL PLD 149H SOS JESSICAH 34B

| #    | BW | ADJ WW | ADJ YW |
|------|----|--------|--------|
| PERF | 93 | 757    | 1261   |

LT BLUEGRASS 4017 P
LT BRENDA 6120 PLD
MERIT ROUNDUP 9508W
TMJF U-CALLED 198U
SILVERSTREAM GEDDES G102
SDC BACHOLERETTE 44W
WINN MANS CHAVEZ 826Y
SOS PRINCESS KATE 33Y

| CE   | BW   | WW | YW | MILK |
|------|------|----|----|------|
| 10.3 | -1.8 | 49 | 97 | 9    |