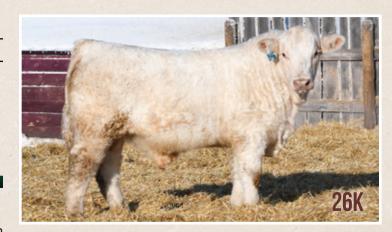

### OAKSTONE Kodiak 26K

PUREBRED
 POLLED
 OS 26K
 PMC845032
 JAN. 28, 2022

JWX DOWNTOWN 7C **DOGPATCH FIESTA 296F RPJ MATTIE 991W** 

**JWX MERCEDES 20Z** WHITECAP LAREDO 232T **RPJ MATTIE 507R WINN MANS LANZA 610S SPARROWS DELIGHT 374P** 

| CE  | BW   | WW | YW | MILK |
|-----|------|----|----|------|
| 8.1 | -1.8 | 39 | 81 | 22   |
|     |      |    |    |      |

If you like them hairy Kodiak is your bull. His dam produced our high selling yearling bull last year that is working at Romaniuks, Ryley. Wide top, big hip, smooth polled.