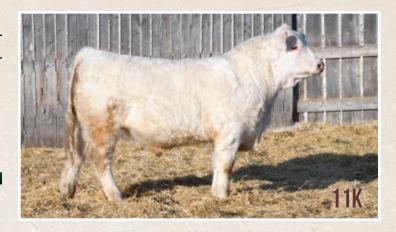

#### Hetero Polled

WOW what a bull. We couldn't be more proud of this bull. He was the Reserve Grand Champion bull at the Alberta Select in Red Deer. He then went on to be Reserve Champion Junior Bull at the Canadian Bull Congress. His sire Duty Free is one of the hottest sires in the Charolais industry right now. His dam is a first calf heifer sired by Apex, the \$50000 Players Club Champion. Warrant started with only a 83 lb birth weight and gained to a 1020 lbs wean weight on October 14/22. Calve ease with growth in a quiet disposition. We will be retaining 1/4 interest.

LOT 1

### OAKSTONE Warrant 12K

PUREBRED
 POLLED
 OS 12K
 PMC845269
 JAN. 14, 2022

PLEASANT DAWN MVP 316Y Turnbulls Duty-free 358D CTP MISS GOOGLE 358Z

SOS APEX PLD 139F SOS FIONA 65H SOS FIONA 104F

| PER | BW | ADJ WW | ADJ YW |
|-----|----|--------|--------|
| ā   | 83 | 864    | 1573   |

PLEASANT DAWN MAGNUM 56T
PLEASANT DAWN RIO 216P
PLEASANT DAWN MAXIMUM 138X
RTP MISS SELECT 14K
LT LEDGER 0332 P
TMJF BERYLE 447B
GERRARD ZEPPELIN 3B
LAE DOUBLE UP 2111Z

| CE   | BW   | WW | YW  | MILK |
|------|------|----|-----|------|
| 12.6 | -4.1 | 54 | 107 | 15   |