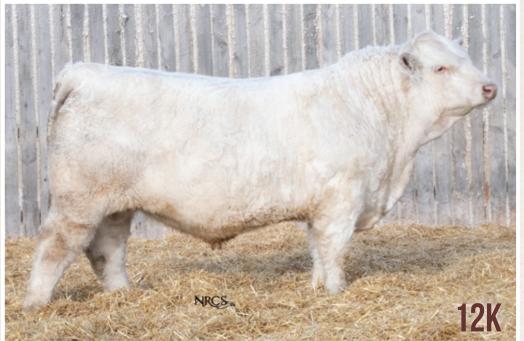

#### Hetero Polled

WOW what a bull. We couldn't be more proud of this bull. He was the Reserve Grand Champion bull at the Alberta Select in Red Deer. He then went on to be Reserve Champion Junior Bull at the Canadian Bull Congress. His sire Duty Free is one of the hottest sires in the Charolais industry right now. His dam is a first calf heifer sired by Apex, the \$50000 Players Club Champion. Warrant started with only a 83 lb birth weight and gained to a 1020 lbs wean weight on October 14/22. Calve ease with growth in a quiet disposition. We will be retaining 1/4 interest.

LOT 1

### OAKSTONE Warrant 12K

PUREBRED
 POLLED
 OS 12K
 PMC845269
 JAN. 14, 2022

PLEASANT DAWN MVP 316Y Turnbulls Duty-free 358D CTP MISS GOOGLE 358Z

SOS APEX PLD 139F SOS FIONA 65H SOS FIONA 104F

| PER | BW | ADJ WW | ADJ YW |
|-----|----|--------|--------|
| ā   | 83 | 864    | 1573   |

PLEASANT DAWN MAGNUM 56T
PLEASANT DAWN RIO 216P
PLEASANT DAWN MAXIMUM 138X
RTP MISS SELECT 14K
LT LEDGER 0332 P
TMJF BERYLE 447B
GERRARD ZEPPELIN 3B
LAE DOUBLE UP 2111Z

| CE   | BW   | WW | YW  | MILK |
|------|------|----|-----|------|
| 12.6 | -4.1 | 54 | 107 | 15   |