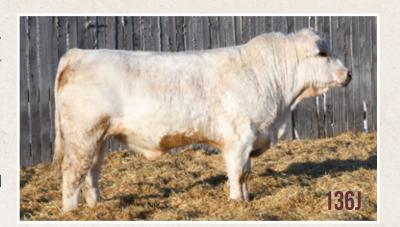

### OAKSTONE For 1361

PUREBRED
 POLLED
 OS 136J
 PMC827208
 MAY. 16, 2021

JWX DOWNTOWN 7C Dogpatch Fiesta 296f RPJ Mattie 991W JWX FIFTY SHADES 706Z JWX MERCEDES 20Z WHITECAP LAREDO 232T RPJ MATTIE 507R LT LEDGER 0332 P

HBC SUPER DUTY 311A OCR ELMA 24E HBC WINONA 104Y
JWX MR KABOOM 992Y
OCR HUMMINGBIRD 1H

QCR BABYFACE 27B

BW ACT YW
02/02/2023

103 1740

BW WW YW MILK
1.2 44 87 20

Polled

Cow bull that can get out and cover a lot of cows