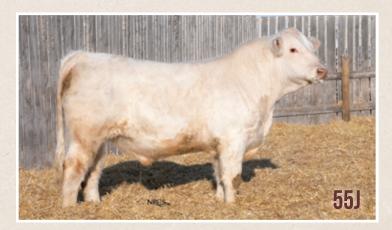

### OAKSTONE Face 55J

PUREBRED
 POLLED
 OS 55J
 PMC825825
 MAR. 27, 2021

LT LEDGER 0332 P HC GRAND SLAM 908G HC RAELYNN 799E

32 P LT BRENDA 6120 PLD 36 HC Zone Point 2032 99E HC Raelynn 19X

SOS GRIT 44D
OAKSTONE MISS WHITEWOOD 6G
TTSS MISS ROSEWOOD 72E

SPARROWS KINGSTON 139Y SOS SPRINGSIDE'S SIRI 249Z HBC OUTLAW 322A

LT BLUEGRASS 4017 P

Polled

Can be used on select heifers, second calvers or an easy calving cow bull

18