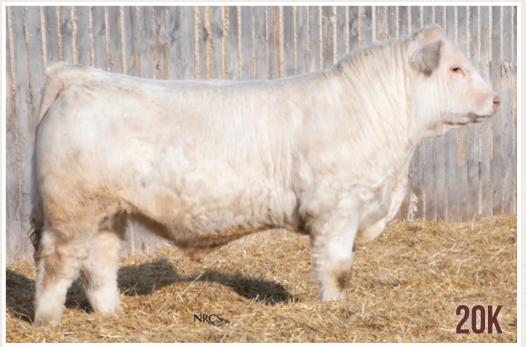

LOT 5

### OAKSTONE Korbin 20K

PUREBRED
 POLLED
 OS 20K
 PMC845589
 JAN. 24, 2022

10.3

SOS APEX PLD 139F SOS HEFNER PLD 33H SOS DESIRAE PLD 7F

WINN MANS CHAVEZ 826Y SOS Matryoshka 42E SOS Boopie 15B

| PER      | BW | ADJ WW | ADJ YW |
|----------|----|--------|--------|
| <u> </u> | 82 | 850    | 1300   |

#### • Homo Polled • Twin

At Oakstone our kids are part of the farming operation. Last winter, Makenzie stepped out and bought herself one heck of a cow from the Springside sale to start her own herd. Korbin is sired by SOS Hefner which sold for \$85000 to Sliding Hills Charolais, Canora Sask. Korbin is long spined, deep sided, smooth shouldered with a big square hip. He is an easy bull to find in the pen.