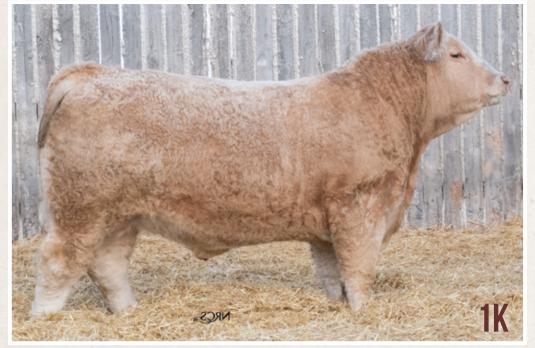

LOT 2

### WINSNES OAKSTONE Kingpin 1K

• PUREBRED • POLLED • BRWW 1K • PMC839557 • JAN. 03, 2022

LT LEDGER 0332 P SOS APEX PLD 139F TMJF BERYLE 447B

HRJ BULLETPROOF 411B BRWW KNOCKOUT 8E

| WINSNES HALEY 136 |    |        |        |  |  |  |
|-------------------|----|--------|--------|--|--|--|
| 胀                 | BW | ADJ WW | ADJ YW |  |  |  |
| ä                 | 00 | กกา    | 1500   |  |  |  |

LT BLUEGRASS 4017 P
LT BRENDA 6120 PLD
MERIT ROUNDUP 9508W
TMJF U-CALLED 198U
SPARROWS KINGSTON 139Y
HRJ MISS PARIS 7S
HXD BRUTUS 42A
WILLOWBROOK HALEY 502R

| CE  | BW  | WW | YW  | MILK |
|-----|-----|----|-----|------|
| 6.3 | 0.4 | 53 | 103 | 15   |

#### Homo Polled

Performance in this red factor package with a wean weight of 1070 lbs on Sept. 6/22 makes him the Kingpin. He was the bull we chose to start our show season off with based on his natural muscle, wide top, length of spine and quiet disposition. At Farm Fair International Kingpin was Reserve Senior Bull Calf Champion. We will be retaining 1/4 interest.