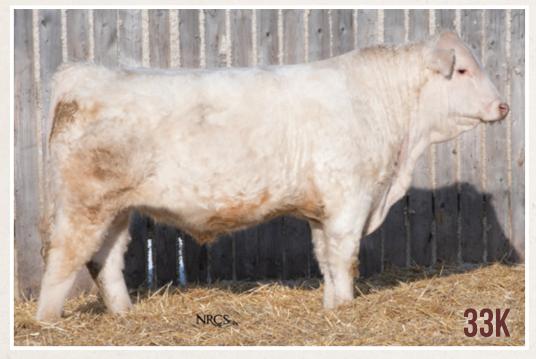

LOT 11

### OAKSTONE Kansas 33K

PUREBRED
 POLLED
 OS 33K
 PMC845041
 FEB. 11, 2022

WINN MANS CHAVEZ 826Y SOS EASY MATH PLD 67H SOS PRINCESS KATE 33Y

JWX MR KABOOM 992Y QCR DOLLY 11D QCR YOGA 12Y

| B. | BW  | ADJ WW | ADJ YW |
|----|-----|--------|--------|
| ۵  | 100 | 736    | 1412   |

MERIT 7329T
WINN MANS BREATHLESS 826U
SDC KING RANCH 70T
SOS JESSICA 1150S
SVY KABOOM PLD 7113T
JWX MISS PERFECT 92W
MERIT 6143S
QCR SWEET PEA 11S

| CE  | BW   | WW | YW | MILK |
|-----|------|----|----|------|
| 8.6 | -0.4 | 42 | 76 | 15   |

• Polled Smooth made, long body bull that can get out and travel.