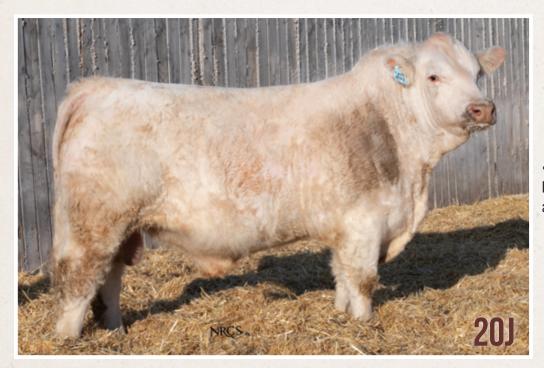

### OAKSTONE Jasper 201

• PUREBRED • POLLED • OS 20J • PMC825810 • MAR. 10, 2021

8.5

LT LEDGER 0332 P HC GRAND SLAM 908G HC RAELYNN 799E

**HBC OUTLAW 322A** TTSS MISS NADINE 49E **LAE ABSOLUTE 365A** 

| # | BW | ACT YW<br>02/02/2023 |
|---|----|----------------------|
| 2 | 70 | 1640                 |

LT BLUEGRASS 4017 P LT BRENDA 6120 PLD **HC ZONE POINT 203Z** HC RAELYNN 19X HTA SENATOR 8130U **MXS FIRSTDATE 940W** WINN MANS SAGINAW 538X

LAE BLUE LIMIT 9X 44 85 22 -2.1

• Polled • Twin Deep, hairy bull with an easy going attitude.