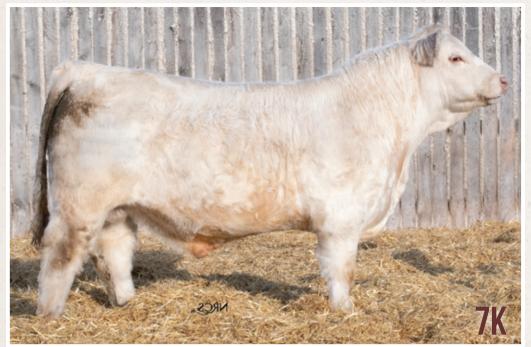

6

### WINSNES OAKSTONE Kickstart 7K

• PUREBRED • POLLED • BRWW 7K • PMC839566 • FEB. 08, 2022

SVY FORTRESS 703E MVY GOODYEAR 19G MVY MISTY 65A

HACC FIRE OUT WEST 430 PLD KL MISS AMERICA 607 P KL BLUE RIO 305 P

#### Homo Polled

Kickstart was part of our pen of 3 at Canadian Bull Congress. Long body, smooth made, will calve easy and put that Charolais advantage on your calves come fall.