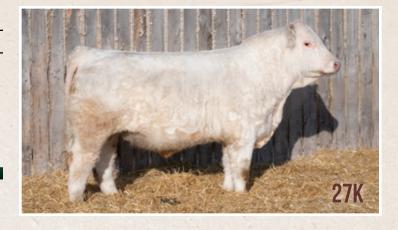

LOT

### OAKSTONE Kane 27K

PUREBRED
 POLLED
 OS 27K
 PMC845033
 FEB. 01, 2022

**JWX DOWNTOWN 7C DOGPATCH FIESTA 296F RPJ MATTIE 991W** 

**JWX FIFTY SHADES 706Z JWX MERCEDES 20Z** WHITECAP LAREDO 232T **RPJ MATTIE 507R CEDARDALE TYRANT 31T CEDARDALE MISS 64T** 

Polled

334D just keeps making top calves every year and Kane is no different.

LOT 9

PUREBRED • POLLED • OS 35K • PMC851048 • FEB. 16, 2022

JWX DOWNTOWN 7C **DOGPATCH FIESTA 296F RPJ MATTIE 991W** 

**JWX FIFTY SHADES 706Z JWX MERCEDES 20Z** WHITECAP LAREDO 232T **RPJ MATTIE 507R** MXS RIGHT TIME 16X PINE BLUFF MISS RENEE 32R