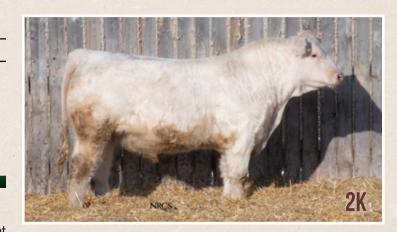

### OAKSTONE Kostin 2K

PUREBRED
 POLLED
 OS 2K
 PMC844998
 JAN. 06, 2022

LT LEDGER 0332 P HC GRAND SLAM 908G

HC RAELYNN 799E

SOS GRIT 44D **OAKSTONE BECKY 85H FVSF MS RAW 58A** 

ADJ YW 91 Polled

LT BLUEGRASS 4017 P LT BRENDA 6120 PLD **HC ZONE POINT 203Z** HC RAELYNN 19X SPARROWS KINGSTON 139Y SOS SPRINGSIDE'S SIRI 249Z

**RAWES PRESTON 112X FVSF MS PERFECT 16X** 

|   | CE  | BW   | WW | YW | MILK |
|---|-----|------|----|----|------|
| Ī | 9.7 | -2.9 | 45 | 86 | 22   |

Kostin is out of a 4H heifer that did awesome raising her first calf. Quiet disposition, long body, smooth made.