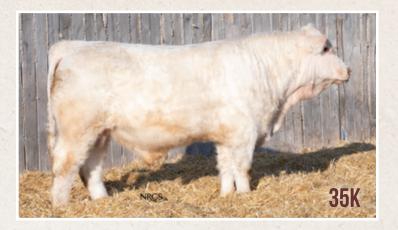

Polled

334D just keeps making top calves every year and Kane is no different.

LOT 9

PUREBRED • POLLED • OS 35K • PMC851048 • FEB. 16, 2022

JWX DOWNTOWN 7C **DOGPATCH FIESTA 296F RPJ MATTIE 991W** 

**JWX FIFTY SHADES 706Z JWX MERCEDES 20Z** WHITECAP LAREDO 232T **RPJ MATTIE 507R** MXS RIGHT TIME 16X PINE BLUFF MISS RENEE 32R

PINE BLUFF RIGHT TIME 60A **BERICH SPITFIRE LADY 851F BERICH FARGO LADY 253Z** 

**HEJ LIBERATOR 97X BERICH HENRETTA 970W** 

| F. | BW  | ADJ WW | ADJ YW |
|----|-----|--------|--------|
| ā. | 106 | 651    | 1503   |

| CE  | BW  | WW | YW | MILK |
|-----|-----|----|----|------|
| 3.5 | 2.3 | 50 | 98 | 18   |

Polled

Ranks top 30% in weaned weight and top 25% in yearling weight.

 Homo Polled
 Kraken has that herd bull look about him. Free moving, long spine, depth of body, hairy and loads performance.