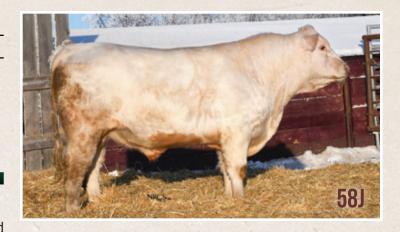

### OAKSTONE Joher 58J

• PUREBRED • POLLED • OS 58J • PMC825827 • MAR. 28, 2021

LT LEDGER 0332 P HC GRAND SLAM 908G HC RAELYNN 799E LT BLUEGRASS 4017 P LT BRENDA 6120 PLD HC ZONE POINT 203Z HC RAELYNN 19X LT LEDGER 0332 P SDC BELVA 68B

PVF TYLER 9D OAKSTONE MISS REV 13F GLT MISS FIREWATER 25D

CIRCLE CEE JEOPARDY 329A GLT MISS COURAGE 45Z

岩 BW ACT YW 02/02/2023 74 1440

BW WW YW MILK

Polled

Heifer bull, small frame, ranks in the number 1% for birth weight and number 2% in calve ease.