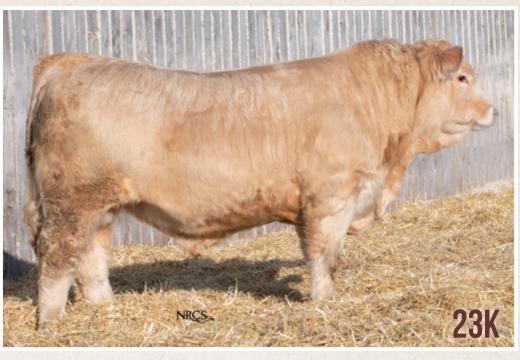

LOT 4

### OAKSTONE Koch 23K

• PUREBRED • POLLED • OS 23K • PMC845591 • JAN. 26, 2022

LT LEDGER 0332 P SOS APEX PLD 139F TMJF BERYLE 447B

JWX CRACKER JACK 197C SOS GOLDEN GIRL 78G MXS BEYONCE 344A

| FF. | BW  | ADJ WW | ADJ YW |
|-----|-----|--------|--------|
| H . | 110 | 807    | 1470   |

LT BLUEGRASS 4017 P
LT BRENDA 6120 PLD
MERIT ROUNDUP 9508W
TMJF U-CALLED 198U
CSS SIR NAVIGATOR 37T
P-3 MS WESTERN EDGE 9-71W
ERIXON'S SPITFIRE 127T

**MXS BEYONCE' 44X** 

| CE  | BW  | WW | YW | MILK |
|-----|-----|----|----|------|
| 4.7 | 1.5 | 50 | 99 | 17   |

#### • Homo Polled

Red factor with that herd bull look. If you are looking for a Bull to sire them big steer calves come fall that will push down the scales Koch is your man. This is our hired man's favorite bull in the pen.